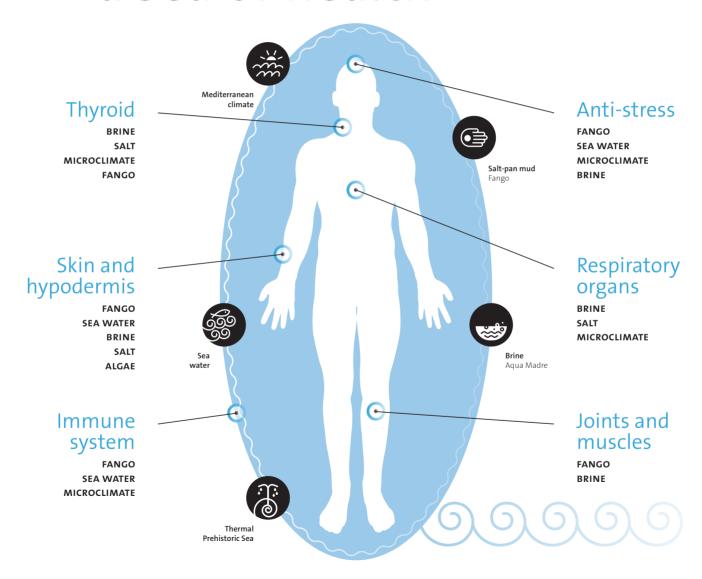

#### The Mediterranean

A healthy natural environment, a protective diet, healing local elements

| <ol> <li>Medical Center</li> </ol>           | 5      |
|----------------------------------------------|--------|
| 2. Center for Aesthetics and Anti-Ag         | ing 7  |
| 3. Thalasso Center                           | 9      |
| 4. Wellness                                  |        |
| Shakti – Ayurveda Center                     | 13     |
| Wai Thai Center                              | 15     |
| Beauty Center                                | 17     |
| 5. Spa and Recreation Center                 |        |
| Swimming-pools with thermal Prehistoric Sea  | 20     |
| Swimming-pools with heated sea water – Sea   | Spa 20 |
| Sauna Park                                   | 21     |
| LifeFit – fitness center and group exercises | 21     |
| 6. Programmes                                |        |
| Day Spa programmes                           | 24     |
| Programmes for couples                       | 25     |
| Recommendations and tips                     | 26     |

# 1. Medical Center

The Medical Center specialises in programmes for treatment and prevention of locomotor system disorders, health conditions related to stress, metabolic issues, chronic respiratory diseases and skin problems.

## 3. Thalasso Center

The gifts from the sea with healing elements with high mineral content. For effective relaxation as well as preventive, corrective and beauty treatments.

Thalasso Center 9