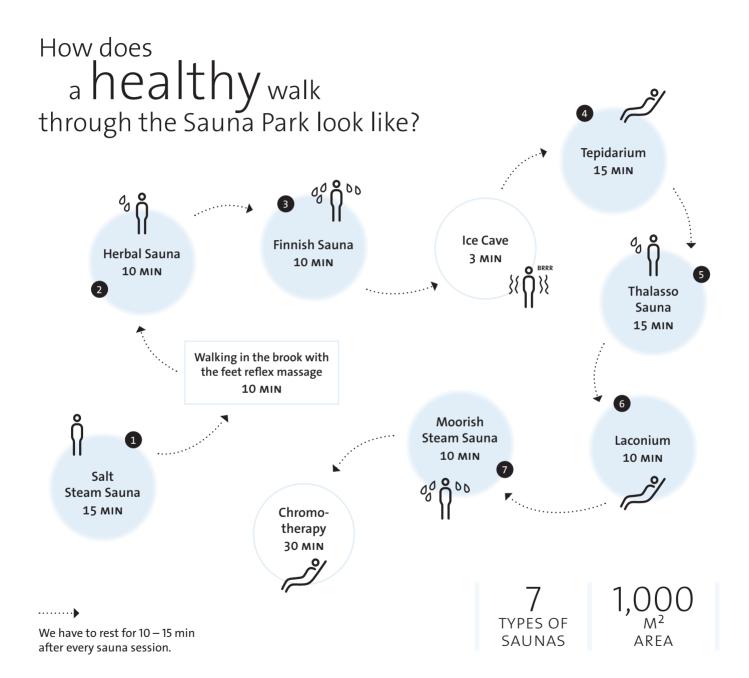

#### Sauna Park

| Hotel guests:                                        |      |  |
|------------------------------------------------------|------|--|
| · 2 hours                                            | 12€  |  |
| · 4 hours                                            | 20€  |  |
| · Saturday, Sunday and holidays – 2 hours            | 15€  |  |
| · Saturday, Sunday and holidays – 4 hours            | 25€  |  |
| Non-resident guests:                                 |      |  |
| · 2 hours                                            | 19€  |  |
| · 4 hours                                            | 24€  |  |
| · Saturday, Sunday and holidays – 2 hours            | 24€  |  |
| · Saturday, Sunday and holidays – 4 hours            | 30€  |  |
| Subscription Sauna Park and thermal Prehistoric Sea: |      |  |
| · 10 entrances – 4 hours                             | 200€ |  |
| · 3-month pass – 4 hours                             | 400€ |  |
| · 6-month pass – 4 hours                             | 500€ |  |
| · Annual pass – 4 hours                              | 820€ |  |
|                                                      |      |  |
| Bathrobe rental                                      | 7€   |  |
| Towel rental                                         | 4€   |  |
| Loss of a chip card                                  | 11€  |  |
| Late charge – additional hour                        |      |  |
|                                                      |      |  |

Forget about the time, worries and stress while enjoying beneficial effects of heat in seven different types of sauna.