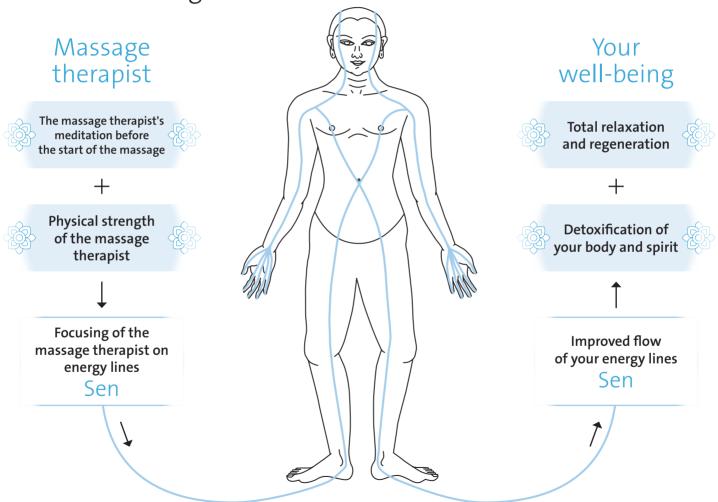

| min | Season<br>A | Season<br>B |
|----------------------------------------------------------------------------------------------------------------------|-----|-------------|-------------|
| Consultation with the Ayurvedic specialist at four levels (physical, cognitive, emotional and spiritual)             | 60  | 55€         | 63€         |
| Consultation with the Ayurvedic specialist according to the dosha type                                               | 30  | 38€         | 42€         |
| Short consultation with the Ayurvedic specialist – counselling about the services depending on the current condition | 15  | 18€         | 20€         |

#### How does the

#### traditional

Thai massage work?



#### Wai Thai Center

| Massages                                                                              | min | Season<br>A | Season<br>B |
|---------------------------------------------------------------------------------------|-----|-------------|-------------|
| Wai Thai massage – a combination of traditional                                       | 50  | 59€         | 65€         |
| Thai massage and aromatic oil massage                                                 | 80  | 72€         | 79€         |
|                                                                                       | 120 | 105€        | 115€        |
| Traditional Thai massage – performed on a                                             | 50  | 59€         | 65€         |
| dressed person by pressing on