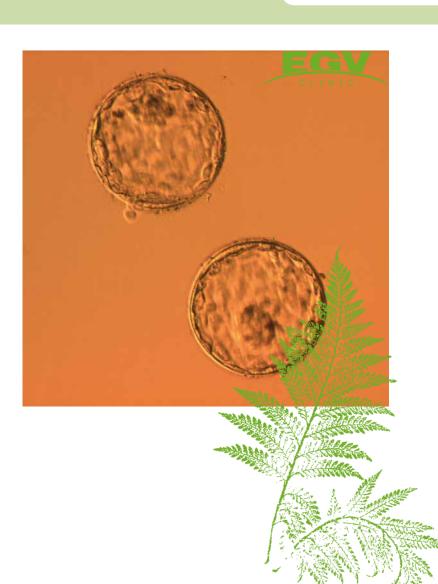

#### IVF, ICSI (PICSI)

- Embryo cultivation in particularly enriched culture media
- Extended embryo culture till blastocyst stage
- Time-lapse incubator EMBRYOSCOPE+
- Assisted hatching/ Laser assisted hatching
- Genetic tests PGT-A, PGT-M, PGT-SR
- Embryo transfer with the assistance of implantation promoting culture media