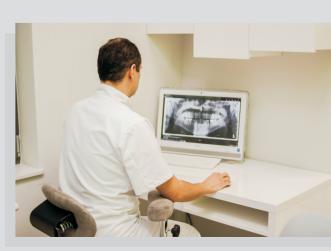

### **Dental radiology**

Botanik Medical Facilities is equipped with an x-ray unit. Your teeth can be carefully examined and future treatment recommended during your dental check-up.