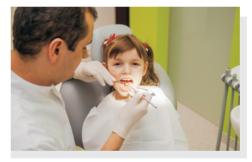

## Children's dentistry

Prophylactics and treatment from the first tooth. Many ways of anesthesia.