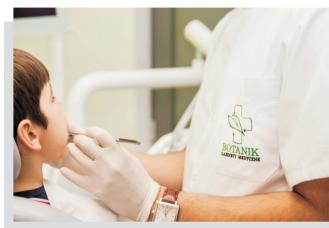

## Children's dentistry

Prophylactics and treatment from the first tooth. Many ways of anesthesia.