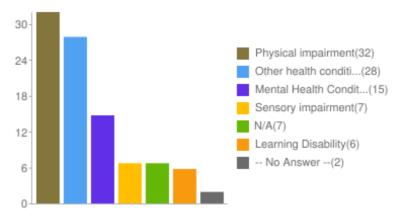

### Please select which disability / disabilities do you have

Results based on 78 responses to this question.