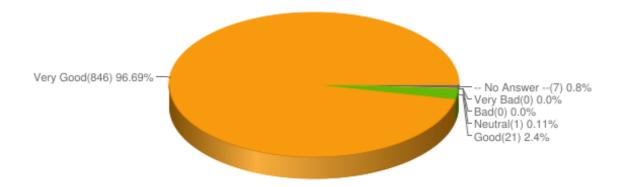

# Willingness to listen.

Average value: Very Good (98.4%) Results based on 875 responses to this question.