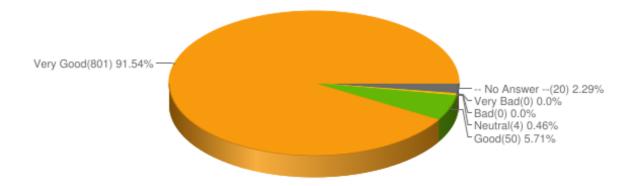

# Thoroughness of the examination.

Average value: Very Good (96.4%) Results based on 875 responses to this question.