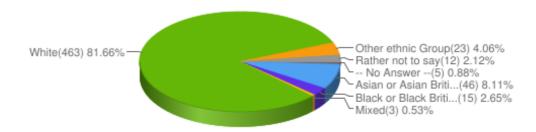

### What is your ethnic origin?

Results based on 567 responses to this question.