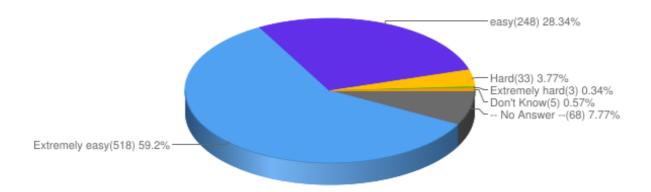

### How easy or hard was it to access the service?

Results based on 875 responses to this question.