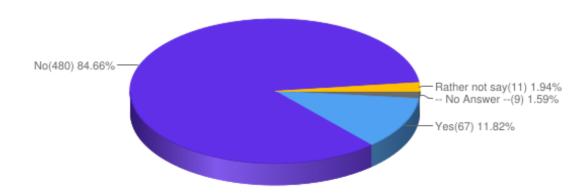

es to this question.



# Did the staff treat you with dignity and respect?

Results based on 875 responses to this question.



# How much this service involved you in making decision about your care and treatment?

Results based on 875 responses to this question.



### How easy or hard was it to access the service?

Results based on 875 responses to this question.



# Would you like to continue with these questions?

Results based on 875 responses to this question.



# What is your gender?

Results based on 567 responses to this question.



### What is your ethnic origin?

Results based on 567 responses to this question.



# Please select your age group.

Results based on 567 responses to this question.



# Do you have disability?

Results based on 567 responses to this question.



### Please select which disability / disabilities do you have

Results based on 78 responses to this question.



# Are you married or in a civil partnership?

Results based on 567 responses to this question.



# Do you have any additional comments?

Results based on 875 responses to this question.