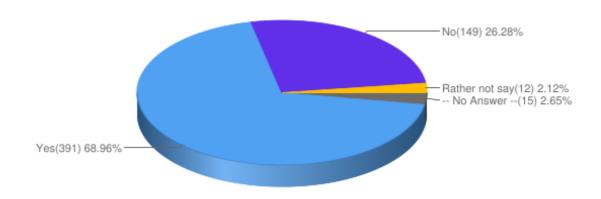

# Are you married or in a civil partnership?

Results based on 567 responses to this question.