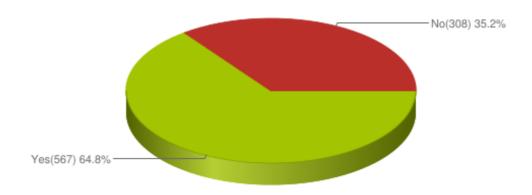

# Would you like to continue with these questions?

Results based on 875 responses to this question.