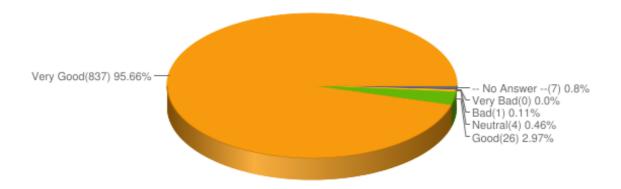

# Thoroughness of the examination.

Average value: Very Good (96.4%) Results based on 875 responses to this question.