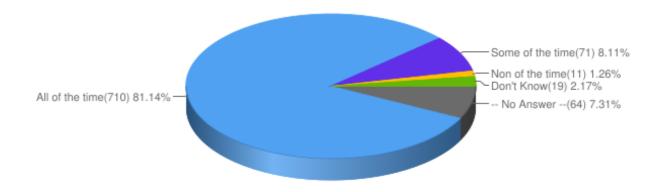

# How much this service involved you in making decision about your care and treatment?

Results based on 875 responses to this question.