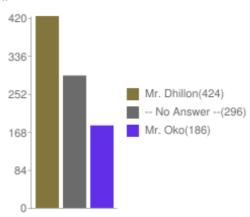

### Which Doctor did you see today?

Results based on 875 responses to this question.