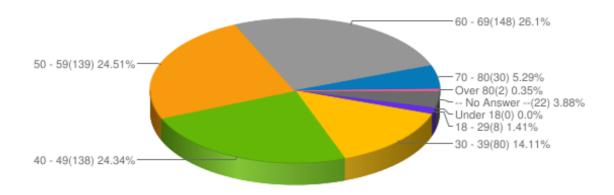

# Please select your age group.

Results based on 567 responses to this question.