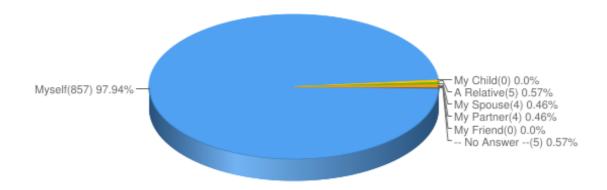

# I am taking this survey for:

Results based on 875 responses to this question.