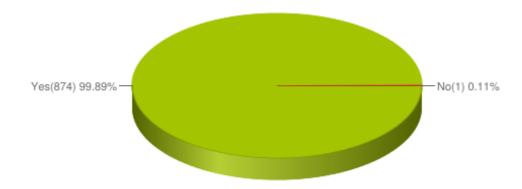

### Would you recommend this Doctor to your friends and family?

Results based on 875 responses to this question.