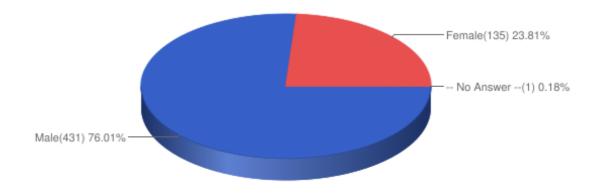

875 responses to this question.



# Thoroughness of the examination.

Average value: Very Good (96.4%) Results based on 875 responses to this question.



### Would you recommend this Doctor to your friends and family?

Results based on 875 responses to this question.



# Did the staff treat you with dignity and respect?

Results based on 875 responses to this question.



# How much this service involved you in making decision about your care and treatment?

Results based on 875 responses to this question.



### How easy or hard was it to access the service?

Results based on 875 responses to this question.



# Would you like to continue with these questions?

Results based on 875 responses to this question.



# What is your gender?

Results based on 567 responses to this question.



### What is your ethnic origin?

Results based on 567 responses to this question.



# Please select your age group.

Results based on 567 responses to this question.



# Do you have disability?

Results based on 567 responses to this question.



### Please select which disability / disabilities do you have

Results based on 78 responses to this question.



# Are you married or in a civil partnership?

Results based on 567 responses to this question.



# Do you have any additional comments?

Results based on 875 responses to this question.