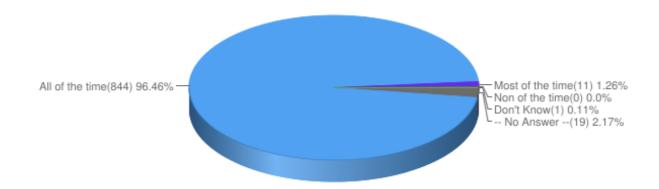

# Did the staff treat you with dignity and respect?

Results based on 875 responses to this question.