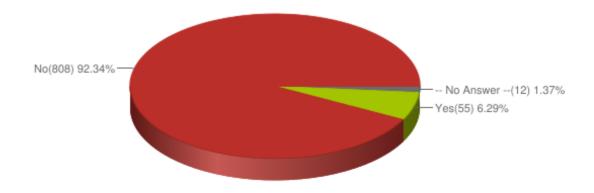

ss the service?

Results based on 875 responses to this question.



# Would you like to continue with these questions?

Results based on 875 responses to this question.



# What is your gender?

Results based on 567 responses to this question.



### What is your ethnic origin?

Results based on 567 responses to this question.



# Please select your age group.

Results based on 567 responses to this question.



# Do you have disability?

Results based on 567 responses to this question.



### Please select which disability / disabilities do you have

Results based on 78 responses to this question.



# Are you married or in a civil partnership?

Results based on 567 responses to this question.



# Do you have any additional comments?

Results based on 875 responses to this question.